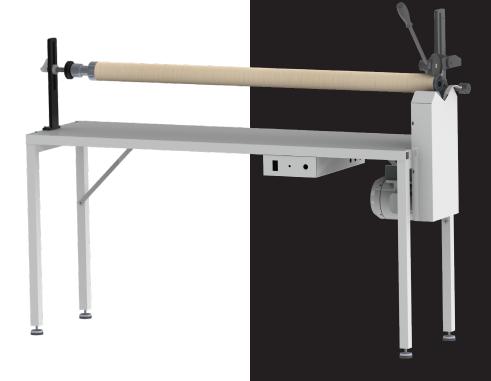

## Manual Core Cutter

The **P160LC** is a simple and easy to use core cutter. Long experience with manufacturing of core cutters has resulted in the development of a unique product giving high priority to service friendliness and production speed.

The **P160LC** is an entry model designed with low entry price in mind. Despite its low price it is still compatible with the tooling on the bigger PNT/PNTS models. This means that adaptors can be reused in case of an upgrade.

The cutting on the **P160LC** is done using a steel disc knife against a nylon anvil. This pro- longs the knife life while retaining a good cutting quality. A ruler on end stop makes it easy for the operator to adjust the cut length.

## **Features:**

- Sensor making the initial cut unnecessary
- Basic machine includes one 3" / 76 mm adapter and anvil
- Simple robust design ensures easy service and long lifespan
- Nylon anvil prolongs knife life
- Build-in ruler makes cutting length adjustment quick and easy
- Integrated safety handle keep operators hands away from knife blade
- Cutting of cores with a diameter from 12.7 up to 153 mm (6") and a wall thickness